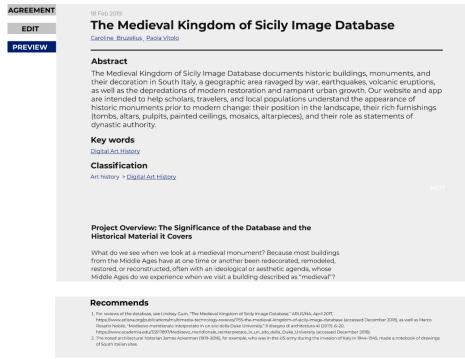

Click on a title, a new page will be opened to show full text of the paper. It is the *paper reading* page as follows.

## 2. Paper Reading page

|                                                                                                                                                                                                                    | urnal <u>Q</u>                                                                                                                                                                                                                                                                                                                                                                                                                                                                                                                                                                                                                                                                                                                                                                                                                                                                                                                                                                                                                                                                              | Username 123 P |
|--------------------------------------------------------------------------------------------------------------------------------------------------------------------------------------------------------------------|---------------------------------------------------------------------------------------------------------------------------------------------------------------------------------------------------------------------------------------------------------------------------------------------------------------------------------------------------------------------------------------------------------------------------------------------------------------------------------------------------------------------------------------------------------------------------------------------------------------------------------------------------------------------------------------------------------------------------------------------------------------------------------------------------------------------------------------------------------------------------------------------------------------------------------------------------------------------------------------------------------------------------------------------------------------------------------------------|----------------|
| Submission history<br>• 18 Feb 2019<br>• 12 Jan 2019<br>• 24 Jun 2018<br>Abstract                                                                                                                                  | 18 Feb 2019, 893 views, 23 collects<br>The Medieval Kingdom of Sicily Image Database<br>Caroline Bruzelius, Paola Vitolo                                                                                                                                                                                                                                                                                                                                                                                                                                                                                                                                                                                                                                                                                                                                                                                                                                                                                                                                                                    |                |
| Project Overview. The<br>Significance of the<br>Database and the<br>Historical Material It<br>Covers<br>A Brief Background<br>History of the<br>Medieval Kingdom of<br>Sicily.<br>The Database and<br>the Website. | Abstract<br>The Medieval Kingdom of Sicily Image Database documents historic buildings, monuments,<br>their decoration in South Italy, a geographic area ravaged by war, earthquakes, volcanic erup<br>as well as the depredations of modern restoration and rampant urban growth. Our website a<br>are intended to help scholars, travelers, and local populations understand the appearance of<br>historic monuments prior to modern change: their position in the landscape, their rich furnis<br>(tombs, altars, pulpits, painted ceilings, mosaics, altarpieces), and their role as statements of<br>dynastic authority.<br>Key words                                                                                                                                                                                                                                                                                                                                                                                                                                                  | and app        |
| Future Development<br>Conclusion<br>References<br>Comment                                                                                                                                                          | Digital Art History Subjection Art History > Digital Art History subscribe the classification                                                                                                                                                                                                                                                                                                                                                                                                                                                                                                                                                                                                                                                                                                                                                                                                                                                                                                                                                                                               | contact        |
|                                                                                                                                                                                                                    | Project Overview: The Significance of the Database and the Historical Material it Covers         WAI's undertakings include the followings. Firstly, build core databases on world art history. It has been pushing forward database projects focused on Greek Front Japan and the tartar, etc. It conducts draws upon long-term surveys comment underline copy of the status and orientation of researches on specific subjects, and tries to propose new ideas or theories from the Chinese perspective. Besides, it also initiates publication projects to promulgate primary sources less known before, so that primary sources kept away as if in "storehouses" can become public resources.         Secondly, designate translation projects to introduce scholarly works in English and or other languages, thereby lays a foundation for future researches to develop. Specifically, team translation projects can align mobilize both art specialists and language specialists to ensure that translated concepts or notions will can be transmitted in a genuine and precise way. |                |